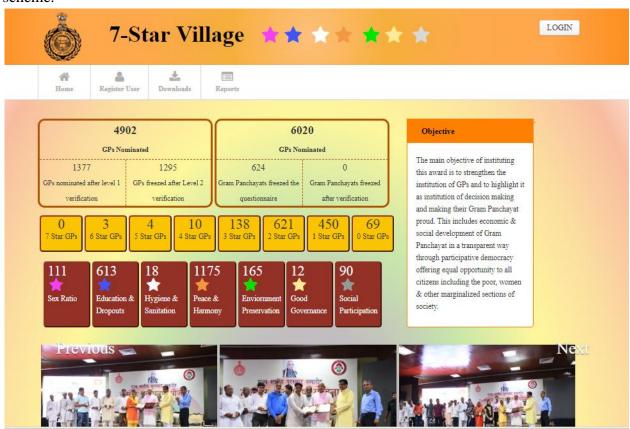

## 1. Landing Page:

Landing Page of this application displays the key objectives of the scheme 7-Star Rainbow scheme.