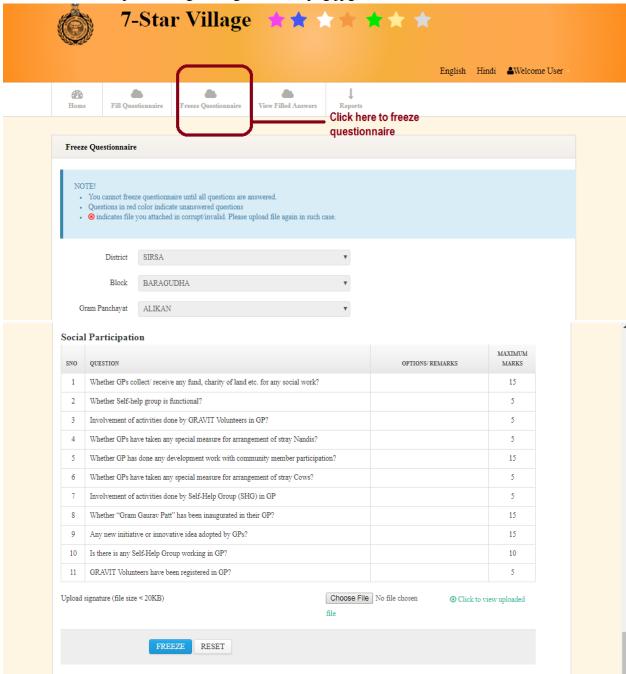

#### 4. Freeze Questionnaire

Once the questionnaire is saved and the user feels that the answers are final and need no medication, user would click on Freeze Questionnaire link available on the top menu.

User will not be able to freeze questionnaire, if any question remains unanswered. Questions in red color indicate the unanswered questions.

User will have to upload image of signature (in png/jpg).

Once the questionnaire is freezed, it will be verified by the verfiying committee.