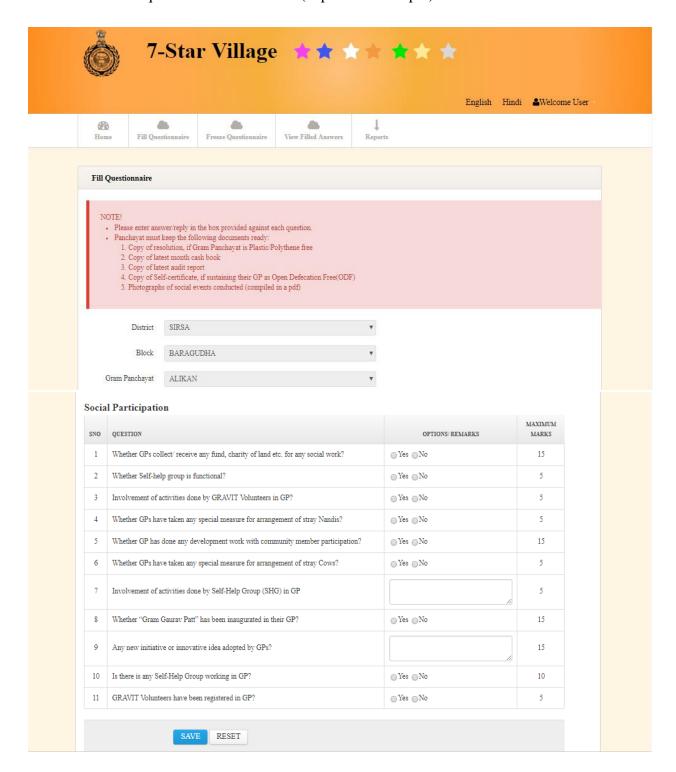

### 3. Fill Questionnaire

Once you click on Fill Questionnaire link, a blank questionnaire will open. User will have to fill the answer for the question and click on Save button. These answers can be modified until the questionnaire is freezed (explained in Step 4)

User will not be able to freeze questionnaire, if any question remains unanswered. Questions in red color indicate the unanswered questions.

User will have to upload image of signature (in png/jpg).

Once the questionnaire is freezed, it will be verified by the verfiying committee.

For questions that are to answered bi-monthly or Monthly, exactly silimar process is to be followed. The only difference is that questions that are not to be answered in a particular month will have –NA-- in the Option/Remarks column.