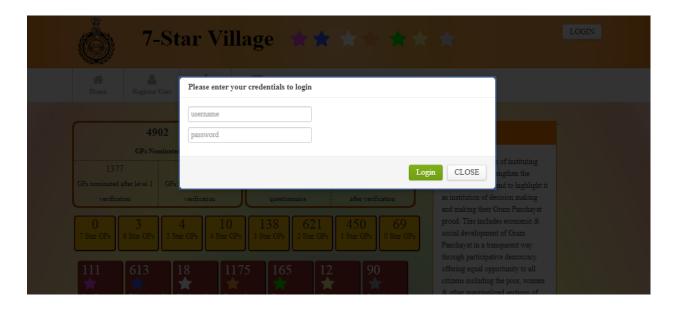

# 2. Login:

Once you click on Login, a popup will be generated, where user will enter his username and password and click on Login button. In case you do not have a user account, you can Register the Gram Panchayat by clicking on *Register User* link available on the portal. Both username and password must be filled to Login.