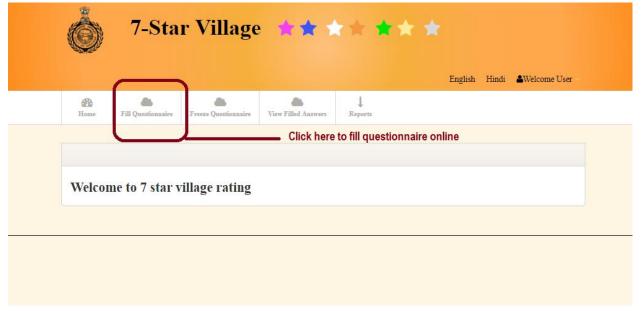

As you login successfully, you will see your dashboard with Welcome to 7 Star Village Raring. Click on Fill Questionnaire link from the top.

### 3. Fill Questionnaire

Once you click on Fill Questionnaire link, a blank questionnaire will open. User will have to fill the answer for the question and click on Save button. These answers can be modified until the questionnaire is freezed (explained in Step 4)